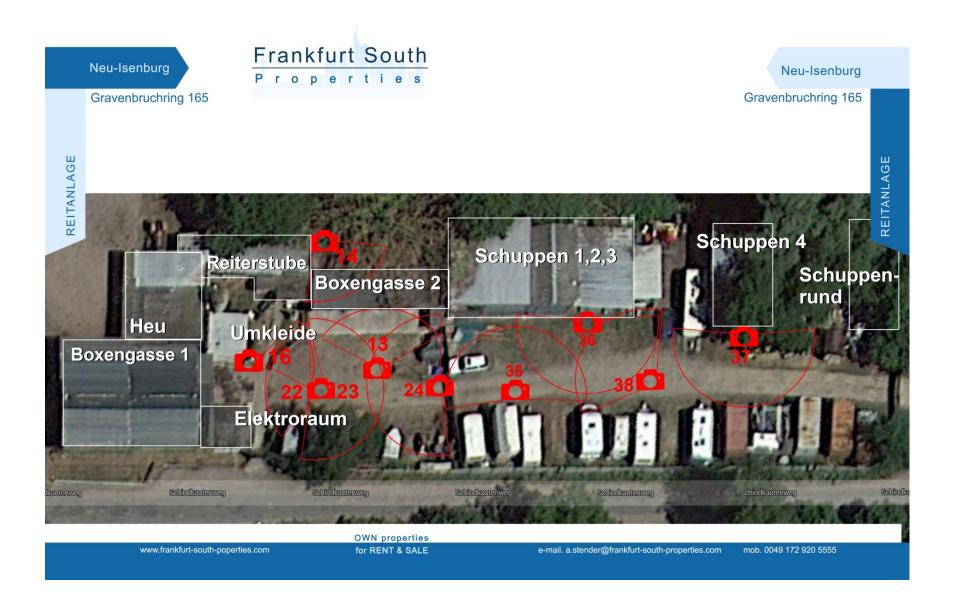

Boxengasse 2, Schuppen 1,2,3, Schuppen 4 **3**5

Neu-Isenburg

Gravenbruchring 165

REITANLAGE

**OWN** properties

www.frankfurt-south-poperties.com

for RENT & SALE

e-mail. a.stender@frankfurt-south-properties.com

Gravenbruchring 165

Schuppen 1,2,3 Boxengasse1

Neu-Isenburg

Gravenbruchring 165

REITANLAGE

www.frankfurt-south-poperties.com

for RENT & SALE

e-mail. a.stender@frankfurt-south-properties.com

Gravenbruchring 165

REITANLAGE

**3**36

REITANLAGE

OWN properties

www.frankfurt-south-poperties.com

for RENT & SALE

e-mail. a.stender@frankfurt-south-properties.com

Schuppenrund 37

Neu-Isenburg

Gravenbruchring 165

REITANLAGE

OWN properties

www.frankfurt-south-poperties.com

for RENT & SALE

e-mail. a.stender@frankfurt-south-properties.com