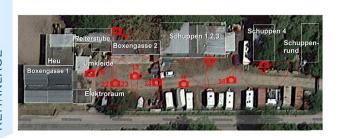

Boxengasse 2, Schuppen 1,2,3, Schuppen 4 **3**5

Neu-Isenburg

Gravenbruchring 165

REITANLAGE

**OWN** properties

www.frankfurt-south-poperties.com

for RENT & SALE

e-mail. a.stender@frankfurt-south-properties.com

Gravenbruchring 165

Schuppen 1,2,3 Boxengasse1

Neu-Isenburg

Gravenbruchring 165

REITANLAGE

www.frankfurt-south-poperties.com

for RENT & SALE

e-mail. a.stender@frankfurt-south-properties.com

Schuppenrund 37

Neu-Isenburg

Gravenbruchring 165

REITANLAGE

OWN properties

www.frankfurt-south-poperties.com

for RENT & SALE

e-mail. a.stender@frankfurt-south-properties.com