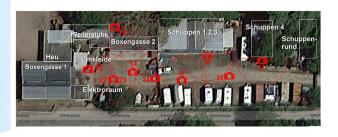

Boxengasse 2, Schuppen 1,2,3, Schuppen 4 **3**5

Neu-Isenburg

Gravenbruchring 165

REITANLAGE

**OWN** properties

www.frankfurt-south-poperties.com

for RENT & SALE

e-mail. a.stender@frankfurt-south-properties.com

Gravenbruchring 165

Schuppen 1,2,3 Boxengasse1

Neu-Isenburg

Gravenbruchring 165

REITANLAGE

www.frankfurt-south-poperties.com

for RENT & SALE

e-mail. a.stender@frankfurt-south-properties.com

Schuppenrund 37

Neu-Isenburg

Gravenbruchring 165

REITANLAGE

OWN properties

www.frankfurt-south-poperties.com

for RENT & SALE

e-mail. a.stender@frankfurt-south-properties.com