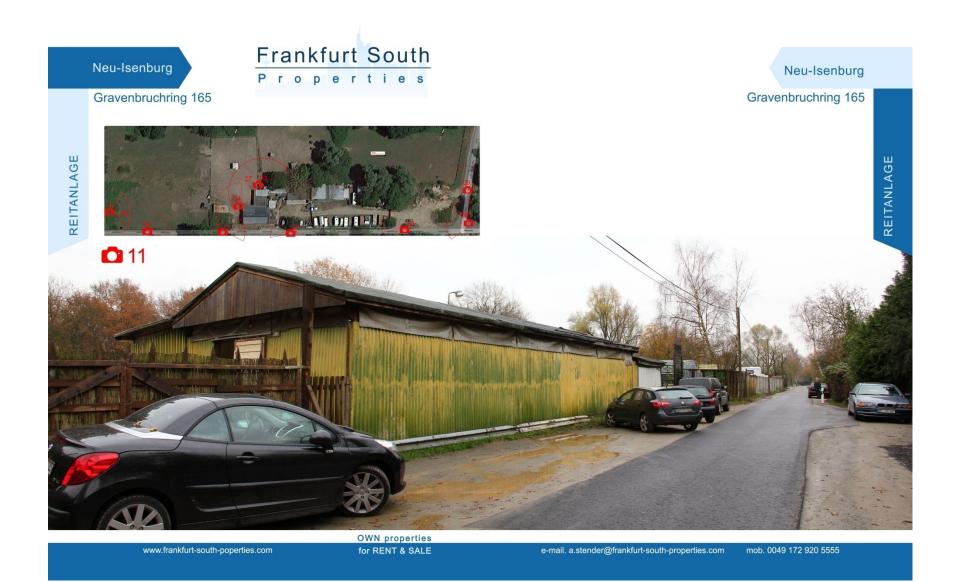

# Frankfurt South

Gravenbruchring 165

Neu-Isenburg

REITANLAGE

**Pferdehaltung, Pferdepacht,** Kauf/Pacht direkt am Frankfurter Stadtwald

| Text:                                                      | Reitanlage mit 10 Pferdeboxen, Reiterstübchen und  |
|------------------------------------------------------------|----------------------------------------------------|
|                                                            | Nebengebäuden für private Pferdehaltung            |
|                                                            | 6 km von der Stadtmitte Frankfurt (Hauptwache) !!! |
| Gesamtfläche:                                              | Ca. 6145,00 m <sup>2</sup>                         |
| Kaufpreis:                                                 | 459.000,00 EUR                                     |
| Bebauungslan:                                              | Nr. 22 Ostgemarkung der Stadt Neu-Isenburg         |
| Baugenehmigung:                                            | Für 15 Großpferde, 450 qm Stallfläche, 600 qm      |
|                                                            | Paddocks und Longierzirkel                         |
| Pachtpreis:                                                | 1.250,00 EUR                                       |
| zupachtbare Weide:                                         | ca. 1.700 qm für 20 Euro im Monat                  |
|                                                            | evtl. weitere Weidefläche zupachtbar               |
| Objektzustand:                                             | siehe Fotos                                        |
| Reithalle:                                                 | 250m Vereinsreithalle als Vereinsmitglied nutzbar  |
| Bezugsfrei ab:                                             | frei, ab 01.07.2015                                |
| Reitmöglichkeit:                                           | 250m entfernt der Frankfurter Stadtwald            |
| Adresse:                                                   | Gravenbruchring 165, 63263 Neu-Isenburg            |
|                                                            | Südlicher Teil endend am Triebweg, entlang des     |
| 0                                                          | Schindkautenwegs                                   |
| Objektbeschreibung:                                        | Reitanlage                                         |
| Ausstattung: Siehe Fotos                                   |                                                    |
| Lage: 1200m von der Endstation der Frankfurter Straßenbahn |                                                    |