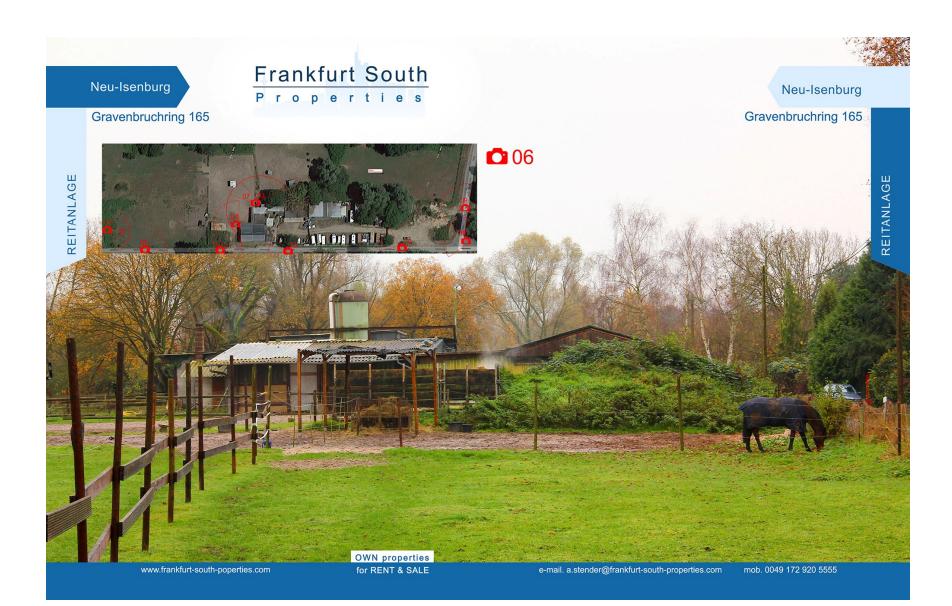

# Frankfurt South

Gravenbruchring 165

Neu-Isenburg

REITANLAGE

**Pferdehaltung, Pferdepacht,** Kauf/Pacht direkt am Frankfurter Stadtwald

| Text:                                                      | Reitanlage mit 10 Pferdeboxen, Reiterstübchen und  |
|------------------------------------------------------------|----------------------------------------------------|
|                                                            | Nebengebäuden für private Pferdehaltung            |
|                                                            | 6 km von der Stadtmitte Frankfurt (Hauptwache) !!! |
| Gesamtfläche:                                              | Ca. 6145,00 m <sup>2</sup>                         |
| Kaufpreis:                                                 | 459.000,00 EUR                                     |
| Bebauungslan:                                              | Nr. 22 Ostgemarkung der Stadt Neu-Isenburg         |
| Baugenehmigung:                                            | Für 15 Großpferde, 450 qm Stallfläche, 600 qm      |
|                                                            | Paddocks und Longierzirkel                         |
| Pachtpreis:                                                | 1.250,00 EUR                                       |
| zupachtbare Weide:                                         | ca. 1.700 qm für 20 Euro im Monat                  |
|                                                            | evtl. weitere Weidefläche zupachtbar               |
| Objektzustand:                                             | siehe Fotos                                        |
| Reithalle:                                                 | 250m Vereinsreithalle als Vereinsmitglied nutzbar  |
| Bezugsfrei ab:                                             | frei, ab 01.07.2015                                |
| Reitmöglichkeit:                                           | 250m entfernt der Frankfurter Stadtwald            |
| Adresse:                                                   | Gravenbruchring 165, 63263 Neu-Isenburg            |
|                                                            | Südlicher Teil endend am Triebweg, entlang des     |
| 0                                                          | Schindkautenwegs                                   |
| Objektbeschreibung:                                        | Reitanlage                                         |
| Ausstattung: Siehe Fotos                                   |                                                    |
| Lage: 1200m von der Endstation der Frankfurter Straßenbahn |                                                    |