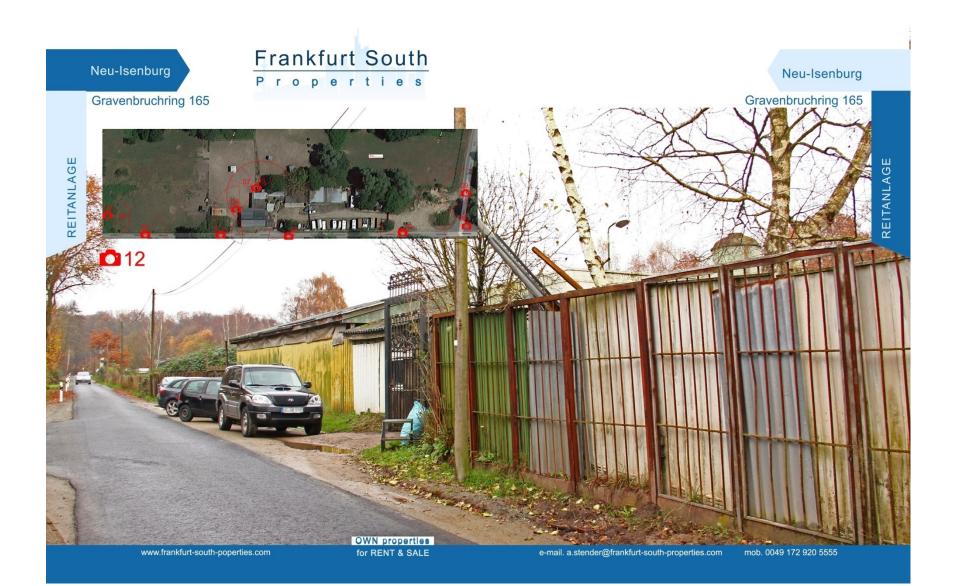

# Frankfurt South

Gravenbruchring 165

Neu-Isenburg

REITANLAGE

**Pferdehaltung, Pferdepacht,** Kauf/Pacht direkt am Frankfurter Stadtwald

| Text:                                                      | Reitanlage mit 10 Pferdeboxen, Reiterstübchen und  |
|------------------------------------------------------------|----------------------------------------------------|
|                                                            | Nebengebäuden für private Pferdehaltung            |
|                                                            | 6 km von der Stadtmitte Frankfurt (Hauptwache) !!! |
| Gesamtfläche:                                              | Ca. 6145,00 m <sup>2</sup>                         |
| Kaufpreis:                                                 | 459.000,00 EUR                                     |
| Bebauungslan:                                              | Nr. 22 Ostgemarkung der Stadt Neu-Isenburg         |
| Baugenehmigung:                                            | Für 15 Großpferde, 450 qm Stallfläche, 600 qm      |
|                                                            | Paddocks und Longierzirkel                         |
| Pachtpreis:                                                | 1.250,00 EUR                                       |
| zupachtbare Weide:                                         | ca. 1.700 qm für 20 Euro im Monat                  |
|                                                            | evtl. weitere Weidefläche zupachtbar               |
| Objektzustand:                                             | siehe Fotos                                        |
| Reithalle:                                                 | 250m Vereinsreithalle als Vereinsmitglied nutzbar  |
| Bezugsfrei ab:                                             | frei, ab 01.07.2015                                |
| Reitmöglichkeit:                                           | 250m entfernt der Frankfurter Stadtwald            |
| Adresse:                                                   | Gravenbruchring 165, 63263 Neu-Isenburg            |
|                                                            | Südlicher Teil endend am Triebweg, entlang des     |
| 0                                                          | Schindkautenwegs                                   |
| Objektbeschreibung:                                        | Reitanlage                                         |
| Ausstattung: Siehe Fotos                                   |                                                    |
| Lage: 1200m von der Endstation der Frankfurter Straßenbahn |                                                    |