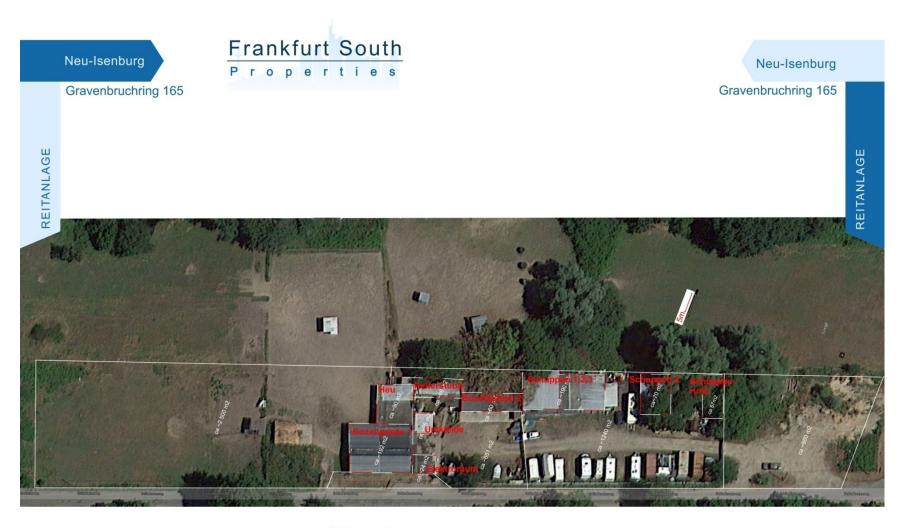

# Frankfurt South

Gravenbruchring 165

Neu-Isenburg

REITANLAGE

**Pferdehaltung, Pferdepacht,** Kauf/Pacht direkt am Frankfurter Stadtwald

| Text:                                                      | Reitanlage mit 10 Pferdeboxen, Reiterstübchen und  |
|------------------------------------------------------------|----------------------------------------------------|
|                                                            | Nebengebäuden für private Pferdehaltung            |
|                                                            | 6 km von der Stadtmitte Frankfurt (Hauptwache) !!! |
| Gesamtfläche:                                              | Ca. 6145,00 m <sup>2</sup>                         |
| Kaufpreis:                                                 | 459.000,00 EUR                                     |
| Bebauungslan:                                              | Nr. 22 Ostgemarkung der Stadt Neu-Isenburg         |
| Baugenehmigung:                                            | Für 15 Großpferde, 450 qm Stallfläche, 600 qm      |
|                                                            | Paddocks und Longierzirkel                         |
| Pachtpreis:                                                | 1.250,00 EUR                                       |
| zupachtbare Weide:                                         | ca. 1.700 qm für 20 Euro im Monat                  |
|                                                            | evtl. weitere Weidefläche zupachtbar               |
| Objektzustand:                                             | siehe Fotos                                        |
| Reithalle:                                                 | 250m Vereinsreithalle als Vereinsmitglied nutzbar  |
| Bezugsfrei ab:                                             | frei, ab 01.07.2015                                |
| Reitmöglichkeit:                                           | 250m entfernt der Frankfurter Stadtwald            |
| Adresse:                                                   | Gravenbruchring 165, 63263 Neu-Isenburg            |
|                                                            | Südlicher Teil endend am Triebweg, entlang des     |
| 0                                                          | Schindkautenwegs                                   |
| Objektbeschreibung:                                        | Reitanlage                                         |
| Ausstattung: Siehe Fotos                                   |                                                    |
| Lage: 1200m von der Endstation der Frankfurter Straßenbahn |                                                    |