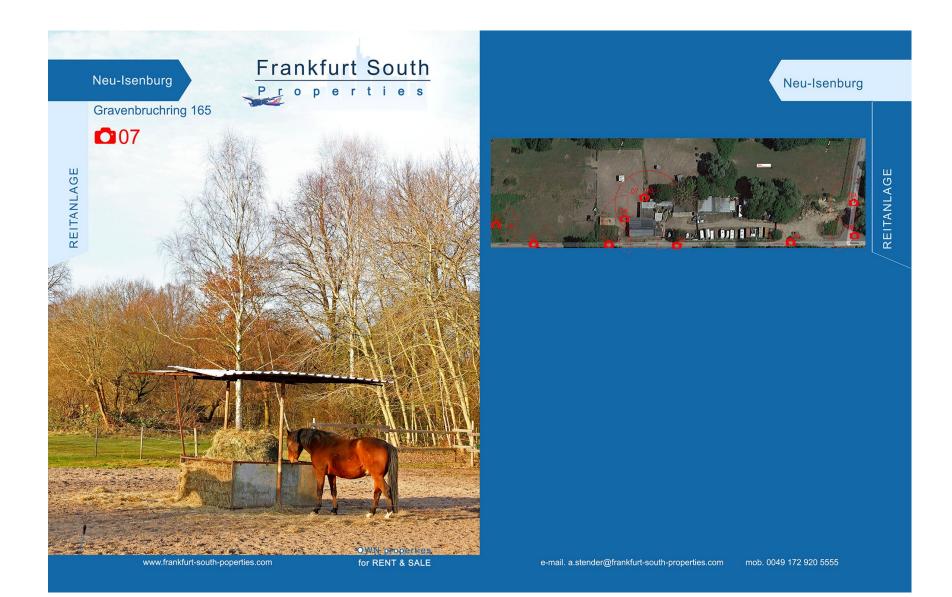

# Frankfurt South

Gravenbruchring 165

Neu-Isenburg

REITANLAGE

**Pferdehaltung, Pferdepacht,** Kauf/Pacht direkt am Frankfurter Stadtwald

| Text:                                                      | Reitanlage mit 10 Pferdeboxen, Reiterstübchen und  |
|------------------------------------------------------------|----------------------------------------------------|
|                                                            | Nebengebäuden für private Pferdehaltung            |
|                                                            | 6 km von der Stadtmitte Frankfurt (Hauptwache) !!! |
| Gesamtfläche:                                              | Ca. 6145,00 m <sup>2</sup>                         |
| Kaufpreis:                                                 | 459.000,00 EUR                                     |
| Bebauungslan:                                              | Nr. 22 Ostgemarkung der Stadt Neu-Isenburg         |
| Baugenehmigung:                                            | Für 15 Großpferde, 450 qm Stallfläche, 600 qm      |
|                                                            | Paddocks und Longierzirkel                         |
| Pachtpreis:                                                | 1.250,00 EUR                                       |
| zupachtbare Weide:                                         | ca. 1.700 qm für 20 Euro im Monat                  |
|                                                            | evtl. weitere Weidefläche zupachtbar               |
| Objektzustand:                                             | siehe Fotos                                        |
| Reithalle:                                                 | 250m Vereinsreithalle als Vereinsmitglied nutzbar  |
| Bezugsfrei ab:                                             | frei, ab 01.07.2015                                |
| Reitmöglichkeit:                                           | 250m entfernt der Frankfurter Stadtwald            |
| Adresse:                                                   | Gravenbruchring 165, 63263 Neu-Isenburg            |
|                                                            | Südlicher Teil endend am Triebweg, entlang des     |
| 0                                                          | Schindkautenwegs                                   |
| Objektbeschreibung:                                        | Reitanlage                                         |
| Ausstattung: Siehe Fotos                                   |                                                    |
| Lage: 1200m von der Endstation der Frankfurter Straßenbahn |                                                    |