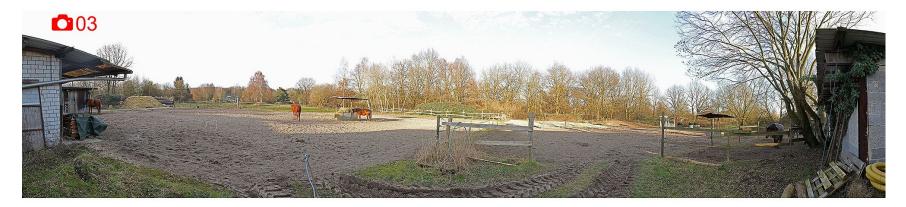

# Frankfurt South

Gravenbruchring 165

Neu-Isenburg

REITANLAGE

**Pferdehaltung, Pferdepacht,** Kauf/Pacht direkt am Frankfurter Stadtwald

| Text:                                                      | Reitanlage mit 10 Pferdeboxen, Reiterstübchen und  |
|------------------------------------------------------------|----------------------------------------------------|
|                                                            | Nebengebäuden für private Pferdehaltung            |
|                                                            | 6 km von der Stadtmitte Frankfurt (Hauptwache) !!! |
| Gesamtfläche:                                              | Ca. 6145,00 m <sup>2</sup>                         |
| Kaufpreis:                                                 | 459.000,00 EUR                                     |
| Bebauungslan:                                              | Nr. 22 Ostgemarkung der Stadt Neu-Isenburg         |
| Baugenehmigung:                                            | Für 15 Großpferde, 450 qm Stallfläche, 600 qm      |
|                                                            | Paddocks und Longierzirkel                         |
| Pachtpreis:                                                | 1.250,00 EUR                                       |
| zupachtbare Weide:                                         | ca. 1.700 qm für 20 Euro im Monat                  |
|                                                            | evtl. weitere Weidefläche zupachtbar               |
| Objektzustand:                                             | siehe Fotos                                        |
| Reithalle:                                                 | 250m Vereinsreithalle als Vereinsmitglied nutzbar  |
| Bezugsfrei ab:                                             | frei, ab 01.07.2015                                |
| Reitmöglichkeit:                                           | 250m entfernt der Frankfurter Stadtwald            |
| Adresse:                                                   | Gravenbruchring 165, 63263 Neu-Isenburg            |
|                                                            | Südlicher Teil endend am Triebweg, entlang des     |
| 0                                                          | Schindkautenwegs                                   |
| Objektbeschreibung:                                        | Reitanlage                                         |
| Ausstattung: Siehe Fotos                                   |                                                    |
| Lage: 1200m von der Endstation der Frankfurter Straßenbahn |                                                    |