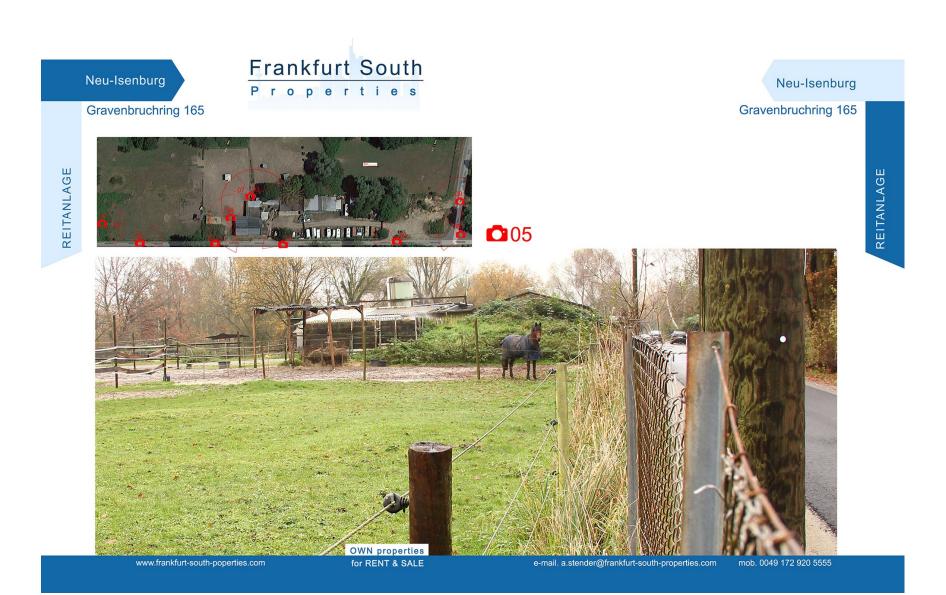

# Frankfurt South

Gravenbruchring 165

Neu-Isenburg

REITANLAGE

**Pferdehaltung, Pferdepacht,** Kauf/Pacht direkt am Frankfurter Stadtwald

| Text:                                                      | Reitanlage mit 10 Pferdeboxen, Reiterstübchen und  |
|------------------------------------------------------------|----------------------------------------------------|
|                                                            | Nebengebäuden für private Pferdehaltung            |
|                                                            | 6 km von der Stadtmitte Frankfurt (Hauptwache) !!! |
| Gesamtfläche:                                              | Ca. 6145,00 m <sup>2</sup>                         |
| Kaufpreis:                                                 | 459.000,00 EUR                                     |
| Bebauungslan:                                              | Nr. 22 Ostgemarkung der Stadt Neu-Isenburg         |
| Baugenehmigung:                                            | Für 15 Großpferde, 450 qm Stallfläche, 600 qm      |
|                                                            | Paddocks und Longierzirkel                         |
| Pachtpreis:                                                | 1.250,00 EUR                                       |
| zupachtbare Weide:                                         | ca. 1.700 qm für 20 Euro im Monat                  |
|                                                            | evtl. weitere Weidefläche zupachtbar               |
| Objektzustand:                                             | siehe Fotos                                        |
| Reithalle:                                                 | 250m Vereinsreithalle als Vereinsmitglied nutzbar  |
| Bezugsfrei ab:                                             | frei, ab 01.07.2015                                |
| Reitmöglichkeit:                                           | 250m entfernt der Frankfurter Stadtwald            |
| Adresse:                                                   | Gravenbruchring 165, 63263 Neu-Isenburg            |
|                                                            | Südlicher Teil endend am Triebweg, entlang des     |
| 0                                                          | Schindkautenwegs                                   |
| Objektbeschreibung:                                        | Reitanlage                                         |
| Ausstattung: Siehe Fotos                                   |                                                    |
| Lage: 1200m von der Endstation der Frankfurter Straßenbahn |                                                    |

### Wo finden Sie noch eine erlaubte Pferdehaltung im Umkreis von 10 km von der Stadtmitte Frankfurt?

www.frankfurt-south-poperties.com

OWN properties for RENT & SALE

e-mail. a.stender@frankfurt-south-properties.com mob. 0049 172 920 5555