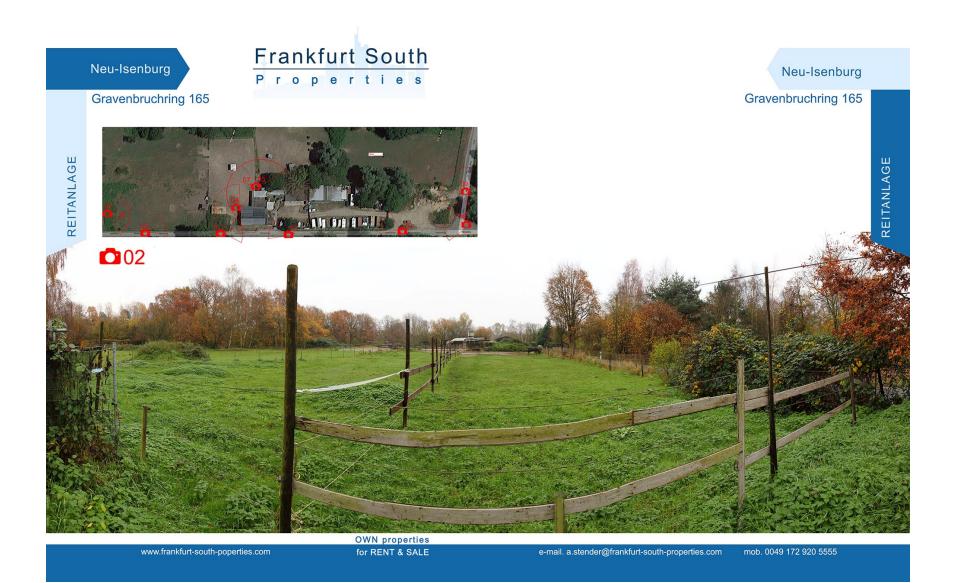

# Frankfurt South

Gravenbruchring 165

Neu-Isenburg

REITANLAGE

**Pferdehaltung, Pferdepacht,** Kauf/Pacht direkt am Frankfurter Stadtwald

| Text:                                                      | Reitanlage mit 10 Pferdeboxen, Reiterstübchen und  |
|------------------------------------------------------------|----------------------------------------------------|
|                                                            | Nebengebäuden für private Pferdehaltung            |
|                                                            | 6 km von der Stadtmitte Frankfurt (Hauptwache) !!! |
| Gesamtfläche:                                              | Ca. 6145,00 m <sup>2</sup>                         |
| Kaufpreis:                                                 | 459.000,00 EUR                                     |
| Bebauungslan:                                              | Nr. 22 Ostgemarkung der Stadt Neu-Isenburg         |
| Baugenehmigung:                                            | Für 15 Großpferde, 450 qm Stallfläche, 600 qm      |
|                                                            | Paddocks und Longierzirkel                         |
| Pachtpreis:                                                | 1.250,00 EUR                                       |
| zupachtbare Weide:                                         | ca. 1.700 qm für 20 Euro im Monat                  |
|                                                            | evtl. weitere Weidefläche zupachtbar               |
| Objektzustand:                                             | siehe Fotos                                        |
| Reithalle:                                                 | 250m Vereinsreithalle als Vereinsmitglied nutzbar  |
| Bezugsfrei ab:                                             | frei, ab 01.07.2015                                |
| Reitmöglichkeit:                                           | 250m entfernt der Frankfurter Stadtwald            |
| Adresse:                                                   | Gravenbruchring 165, 63263 Neu-Isenburg            |
|                                                            | Südlicher Teil endend am Triebweg, entlang des     |
| 0                                                          | Schindkautenwegs                                   |
| Objektbeschreibung:                                        | Reitanlage                                         |
| Ausstattung: Siehe Fotos                                   |                                                    |
| Lage: 1200m von der Endstation der Frankfurter Straßenbahn |                                                    |