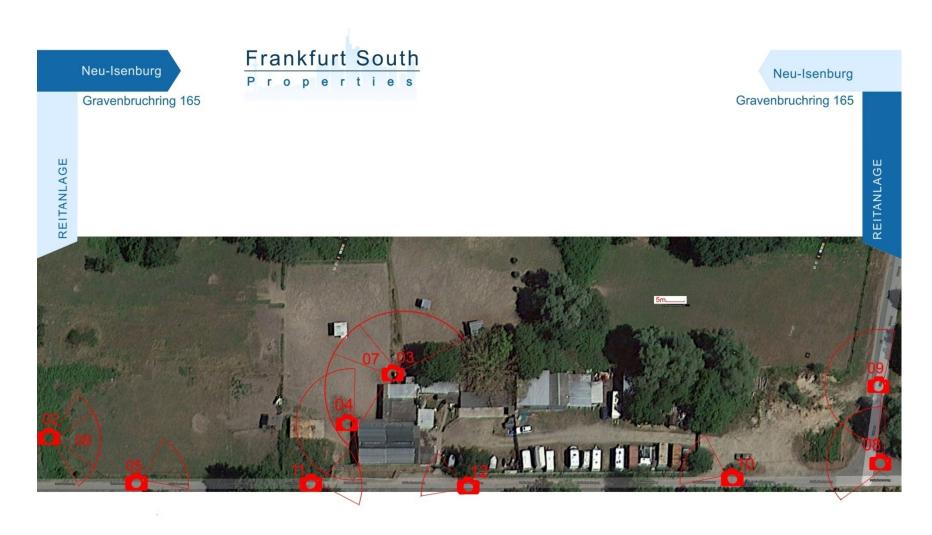

# Frankfurt South

Gravenbruchring 165

Neu-Isenburg

REITANLAGE

**Pferdehaltung, Pferdepacht,** Kauf/Pacht direkt am Frankfurter Stadtwald

| Text:                                                      | Reitanlage mit 10 Pferdeboxen, Reiterstübchen und  |
|------------------------------------------------------------|----------------------------------------------------|
|                                                            | Nebengebäuden für private Pferdehaltung            |
|                                                            | 6 km von der Stadtmitte Frankfurt (Hauptwache) !!! |
| Gesamtfläche:                                              | Ca. 6145,00 m <sup>2</sup>                         |
| Kaufpreis:                                                 | 459.000,00 EUR                                     |
| Bebauungslan:                                              | Nr. 22 Ostgemarkung der Stadt Neu-Isenburg         |
| Baugenehmigung:                                            | Für 15 Großpferde, 450 qm Stallfläche, 600 qm      |
|                                                            | Paddocks und Longierzirkel                         |
| Pachtpreis:                                                | 1.250,00 EUR                                       |
| zupachtbare Weide:                                         | ca. 1.700 qm für 20 Euro im Monat                  |
|                                                            | evtl. weitere Weidefläche zupachtbar               |
| Objektzustand:                                             | siehe Fotos                                        |
| Reithalle:                                                 | 250m Vereinsreithalle als Vereinsmitglied nutzbar  |
| Bezugsfrei ab:                                             | frei, ab 01.07.2015                                |
| Reitmöglichkeit:                                           | 250m entfernt der Frankfurter Stadtwald            |
| Adresse:                                                   | Gravenbruchring 165, 63263 Neu-Isenburg            |
|                                                            | Südlicher Teil endend am Triebweg, entlang des     |
| 0                                                          | Schindkautenwegs                                   |
| Objektbeschreibung:                                        | Reitanlage                                         |
| Ausstattung: Siehe Fotos                                   |                                                    |
| Lage: 1200m von der Endstation der Frankfurter Straßenbahn |                                                    |