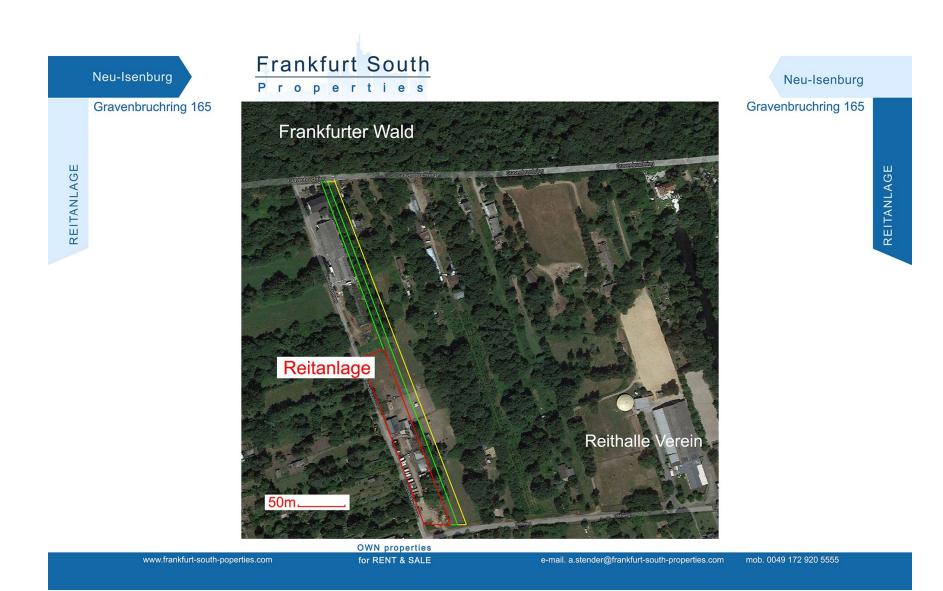

#### Gravenbruchring 165

# Frankfurt South

Gravenbruchring 165

Neu-Isenburg

REITANLAGE

**Pferdehaltung, Pferdepacht,** Kauf/Pacht direkt am Frankfurter Stadtwald

| Text:                                                      | Reitanlage mit 10 Pferdeboxen, Reiterstübchen und  |
|------------------------------------------------------------|----------------------------------------------------|
|                                                            | Nebengebäuden für private Pferdehaltung            |
|                                                            | 6 km von der Stadtmitte Frankfurt (Hauptwache) !!! |
| Gesamtfläche:                                              | Ca. 6145,00 m <sup>2</sup>                         |
| Kaufpreis:                                                 | 459.000,00 EUR                                     |
| Bebauungslan:                                              | Nr. 22 Ostgemarkung der Stadt Neu-Isenburg         |
| Baugenehmigung:                                            | Für 15 Großpferde, 450 qm Stallfläche, 600 qm      |
|                                                            | Paddocks und Longierzirkel                         |
| Pachtpreis:                                                | 1.250,00 EUR                                       |
| zupachtbare Weide:                                         | ca. 1.700 qm für 20 Euro im Monat                  |
|                                                            | evtl. weitere Weidefläche zupachtbar               |
| Objektzustand:                                             | siehe Fotos                                        |
| Reithalle:                                                 | 250m Vereinsreithalle als Vereinsmitglied nutzbar  |
| Bezugsfrei ab:                                             | frei, ab 01.07.2015                                |
| Reitmöglichkeit:                                           | 250m entfernt der Frankfurter Stadtwald            |
| Adresse:                                                   | Gravenbruchring 165, 63263 Neu-Isenburg            |
|                                                            | Südlicher Teil endend am Triebweg, entlang des     |
| 0                                                          | Schindkautenwegs                                   |
| Objektbeschreibung:                                        | Reitanlage                                         |
| Ausstattung: Siehe Fotos                                   |                                                    |
| Lage: 1200m von der Endstation der Frankfurter Straßenbahn |                                                    |