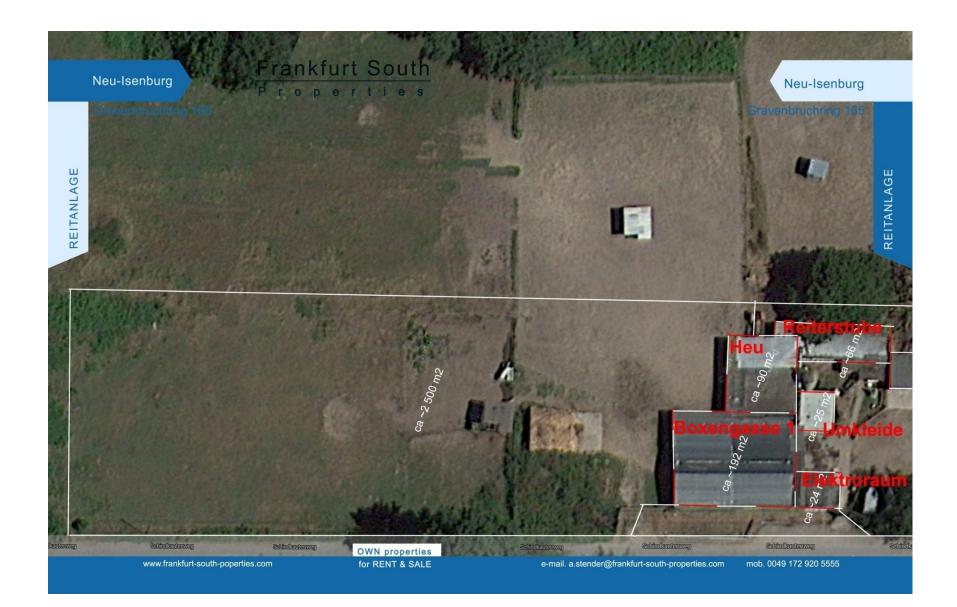

# Frankfurt South

Gravenbruchring 165

Neu-Isenburg

REITANLAGE

**Pferdehaltung, Pferdepacht,** Kauf/Pacht direkt am Frankfurter Stadtwald

| Text:                                                      | Reitanlage mit 10 Pferdeboxen, Reiterstübchen und  |
|------------------------------------------------------------|----------------------------------------------------|
|                                                            | Nebengebäuden für private Pferdehaltung            |
|                                                            | 6 km von der Stadtmitte Frankfurt (Hauptwache) !!! |
| Gesamtfläche:                                              | Ca. 6145,00 m <sup>2</sup>                         |
| Kaufpreis:                                                 | 459.000,00 EUR                                     |
| Bebauungslan:                                              | Nr. 22 Ostgemarkung der Stadt Neu-Isenburg         |
| Baugenehmigung:                                            | Für 15 Großpferde, 450 qm Stallfläche, 600 qm      |
|                                                            | Paddocks und Longierzirkel                         |
| Pachtpreis:                                                | 1.250,00 EUR                                       |
| zupachtbare Weide:                                         | ca. 1.700 qm für 20 Euro im Monat                  |
|                                                            | evtl. weitere Weidefläche zupachtbar               |
| Objektzustand:                                             | siehe Fotos                                        |
| Reithalle:                                                 | 250m Vereinsreithalle als Vereinsmitglied nutzbar  |
| Bezugsfrei ab:                                             | frei, ab 01.07.2015                                |
| Reitmöglichkeit:                                           | 250m entfernt der Frankfurter Stadtwald            |
| Adresse:                                                   | Gravenbruchring 165, 63263 Neu-Isenburg            |
|                                                            | Südlicher Teil endend am Triebweg, entlang des     |
| 0                                                          | Schindkautenwegs                                   |
| Objektbeschreibung:                                        | Reitanlage                                         |
| Ausstattung: Siehe Fotos                                   |                                                    |
| Lage: 1200m von der Endstation der Frankfurter Straßenbahn |                                                    |