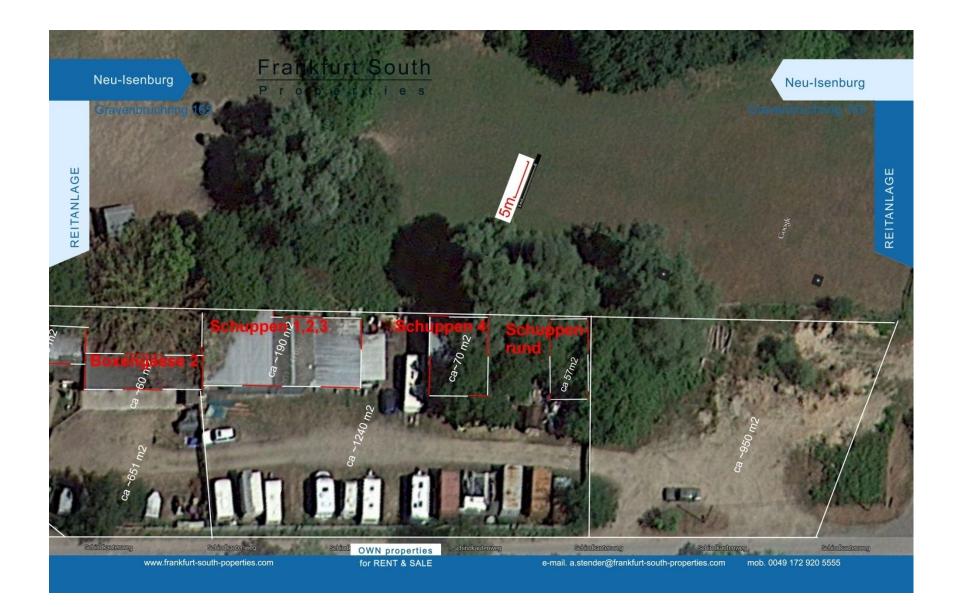

# Frankfurt South

Gravenbruchring 165

Neu-Isenburg

REITANLAGE

**Pferdehaltung, Pferdepacht,** Kauf/Pacht direkt am Frankfurter Stadtwald

| Text:                                                      | Reitanlage mit 10 Pferdeboxen, Reiterstübchen und  |
|------------------------------------------------------------|----------------------------------------------------|
|                                                            | Nebengebäuden für private Pferdehaltung            |
|                                                            | 6 km von der Stadtmitte Frankfurt (Hauptwache) !!! |
| Gesamtfläche:                                              | Ca. 6145,00 m <sup>2</sup>                         |
| Kaufpreis:                                                 | 459.000,00 EUR                                     |
| Bebauungslan:                                              | Nr. 22 Ostgemarkung der Stadt Neu-Isenburg         |
| Baugenehmigung:                                            | Für 15 Großpferde, 450 qm Stallfläche, 600 qm      |
|                                                            | Paddocks und Longierzirkel                         |
| Pachtpreis:                                                | 1.250,00 EUR                                       |
| zupachtbare Weide:                                         | ca. 1.700 qm für 20 Euro im Monat                  |
|                                                            | evtl. weitere Weidefläche zupachtbar               |
| Objektzustand:                                             | siehe Fotos                                        |
| Reithalle:                                                 | 250m Vereinsreithalle als Vereinsmitglied nutzbar  |
| Bezugsfrei ab:                                             | frei, ab 01.07.2015                                |
| Reitmöglichkeit:                                           | 250m entfernt der Frankfurter Stadtwald            |
| Adresse:                                                   | Gravenbruchring 165, 63263 Neu-Isenburg            |
|                                                            | Südlicher Teil endend am Triebweg, entlang des     |
| 0                                                          | Schindkautenwegs                                   |
| Objektbeschreibung:                                        | Reitanlage                                         |
| Ausstattung: Siehe Fotos                                   |                                                    |
| Lage: 1200m von der Endstation der Frankfurter Straßenbahn |                                                    |

## Wohnungen und Lagerflächen auch vorhanden. Direkt vom Eigentümer.

Haben Sie Interesse an:

- PACHT
- als EINSTELLER (für 1 oder mehr Pferde)
- KAUF

Für Einsteller bitte anfragen. Wohnungen direkt an der Pacht zur Miete möglich! Bei Kaufinteresse der gesamten Liegenschaft bitte Kontakt aufnehmen, da eine Beschreibung hier zu umfangreich wäre. Wohnhaus über 600 qm Wohnfläche, Lagerflächen von über 1000 qm.