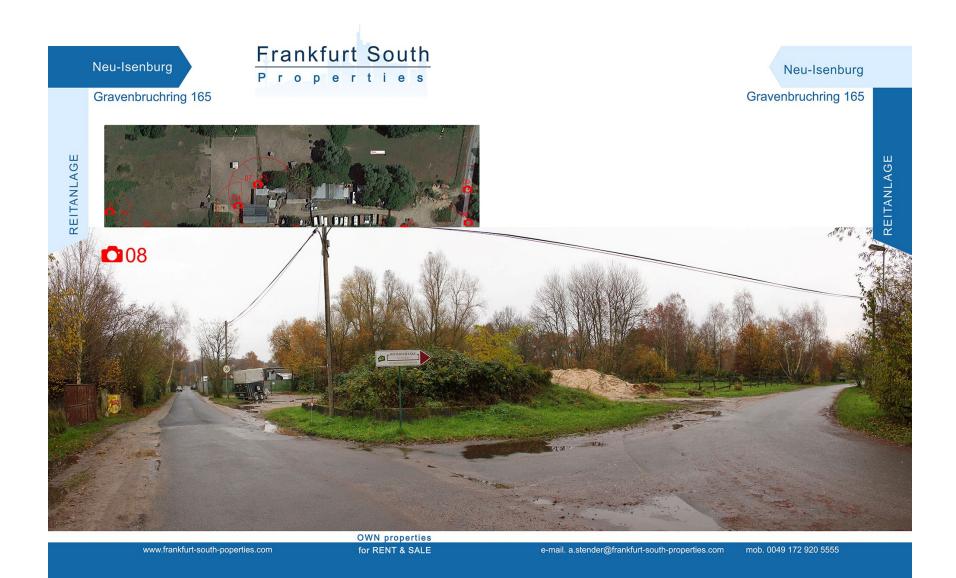

# Frankfurt South

Gravenbruchring 165

Neu-Isenburg

REITANLAGE

**Pferdehaltung, Pferdepacht,** Kauf/Pacht direkt am Frankfurter Stadtwald

| Text:                                                      | Reitanlage mit 10 Pferdeboxen, Reiterstübchen und  |
|------------------------------------------------------------|----------------------------------------------------|
|                                                            | Nebengebäuden für private Pferdehaltung            |
|                                                            | 6 km von der Stadtmitte Frankfurt (Hauptwache) !!! |
| Gesamtfläche:                                              | Ca. 6145,00 m <sup>2</sup>                         |
| Kaufpreis:                                                 | 459.000,00 EUR                                     |
| Bebauungslan:                                              | Nr. 22 Ostgemarkung der Stadt Neu-Isenburg         |
| Baugenehmigung:                                            | Für 15 Großpferde, 450 qm Stallfläche, 600 qm      |
|                                                            | Paddocks und Longierzirkel                         |
| Pachtpreis:                                                | 1.250,00 EUR                                       |
| zupachtbare Weide:                                         | ca. 1.700 qm für 20 Euro im Monat                  |
|                                                            | evtl. weitere Weidefläche zupachtbar               |
| Objektzustand:                                             | siehe Fotos                                        |
| Reithalle:                                                 | 250m Vereinsreithalle als Vereinsmitglied nutzbar  |
| Bezugsfrei ab:                                             | frei, ab 01.07.2015                                |
| Reitmöglichkeit:                                           | 250m entfernt der Frankfurter Stadtwald            |
| Adresse:                                                   | Gravenbruchring 165, 63263 Neu-Isenburg            |
|                                                            | Südlicher Teil endend am Triebweg, entlang des     |
| 0                                                          | Schindkautenwegs                                   |
| Objektbeschreibung:                                        | Reitanlage                                         |
| Ausstattung: Siehe Fotos                                   |                                                    |
| Lage: 1200m von der Endstation der Frankfurter Straßenbahn |                                                    |