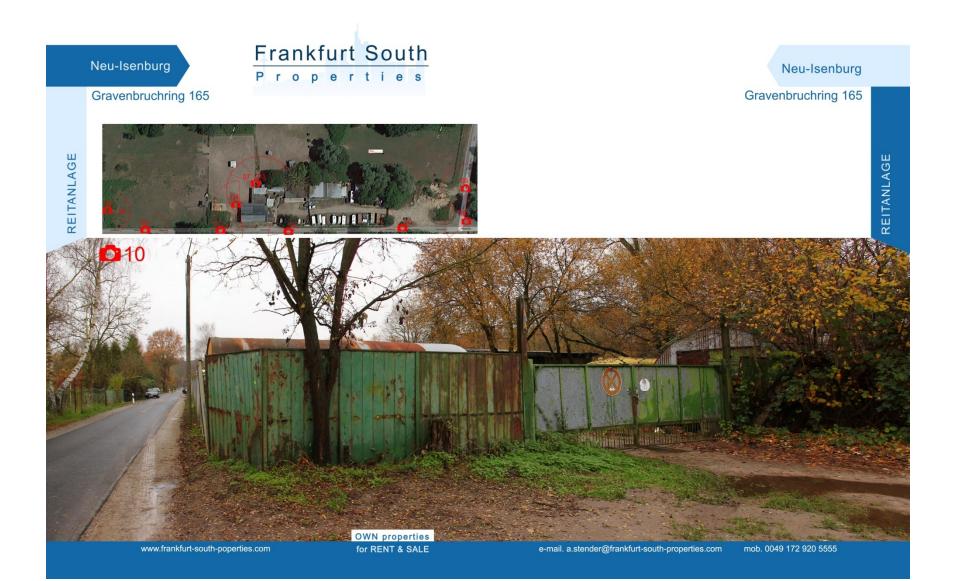

# Frankfurt South

Gravenbruchring 165

Neu-Isenburg

REITANLAGE

**Pferdehaltung, Pferdepacht,** Kauf/Pacht direkt am Frankfurter Stadtwald

| Text:                                                      | Reitanlage mit 10 Pferdeboxen, Reiterstübchen und  |
|------------------------------------------------------------|----------------------------------------------------|
|                                                            | Nebengebäuden für private Pferdehaltung            |
|                                                            | 6 km von der Stadtmitte Frankfurt (Hauptwache) !!! |
| Gesamtfläche:                                              | Ca. 6145,00 m <sup>2</sup>                         |
| Kaufpreis:                                                 | 459.000,00 EUR                                     |
| Bebauungslan:                                              | Nr. 22 Ostgemarkung der Stadt Neu-Isenburg         |
| Baugenehmigung:                                            | Für 15 Großpferde, 450 qm Stallfläche, 600 qm      |
|                                                            | Paddocks und Longierzirkel                         |
| Pachtpreis:                                                | 1.250,00 EUR                                       |
| zupachtbare Weide:                                         | ca. 1.700 qm für 20 Euro im Monat                  |
|                                                            | evtl. weitere Weidefläche zupachtbar               |
| Objektzustand:                                             | siehe Fotos                                        |
| Reithalle:                                                 | 250m Vereinsreithalle als Vereinsmitglied nutzbar  |
| Bezugsfrei ab:                                             | frei, ab 01.07.2015                                |
| Reitmöglichkeit:                                           | 250m entfernt der Frankfurter Stadtwald            |
| Adresse:                                                   | Gravenbruchring 165, 63263 Neu-Isenburg            |
|                                                            | Südlicher Teil endend am Triebweg, entlang des     |
| 0                                                          | Schindkautenwegs                                   |
| Objektbeschreibung:                                        | Reitanlage                                         |
| Ausstattung: Siehe Fotos                                   |                                                    |
| Lage: 1200m von der Endstation der Frankfurter Straßenbahn |                                                    |