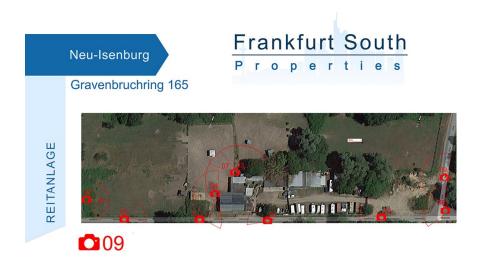

# Frankfurt South

Gravenbruchring 165

Neu-Isenburg

REITANLAGE

**Pferdehaltung, Pferdepacht,** Kauf/Pacht direkt am Frankfurter Stadtwald

| Text:                                                      | Reitanlage mit 10 Pferdeboxen, Reiterstübchen und  |
|------------------------------------------------------------|----------------------------------------------------|
|                                                            | Nebengebäuden für private Pferdehaltung            |
|                                                            | 6 km von der Stadtmitte Frankfurt (Hauptwache) !!! |
| Gesamtfläche:                                              | Ca. 6145,00 m <sup>2</sup>                         |
| Kaufpreis:                                                 | 459.000,00 EUR                                     |
| Bebauungslan:                                              | Nr. 22 Ostgemarkung der Stadt Neu-Isenburg         |
| Baugenehmigung:                                            | Für 15 Großpferde, 450 qm Stallfläche, 600 qm      |
|                                                            | Paddocks und Longierzirkel                         |
| Pachtpreis:                                                | 1.250,00 EUR                                       |
| zupachtbare Weide:                                         | ca. 1.700 qm für 20 Euro im Monat                  |
|                                                            | evtl. weitere Weidefläche zupachtbar               |
| Objektzustand:                                             | siehe Fotos                                        |
| Reithalle:                                                 | 250m Vereinsreithalle als Vereinsmitglied nutzbar  |
| Bezugsfrei ab:                                             | frei, ab 01.07.2015                                |
| Reitmöglichkeit:                                           | 250m entfernt der Frankfurter Stadtwald            |
| Adresse:                                                   | Gravenbruchring 165, 63263 Neu-Isenburg            |
|                                                            | Südlicher Teil endend am Triebweg, entlang des     |
| 0                                                          | Schindkautenwegs                                   |
| Objektbeschreibung:                                        | Reitanlage                                         |
| Ausstattung: Siehe Fotos                                   |                                                    |
| Lage: 1200m von der Endstation der Frankfurter Straßenbahn |                                                    |