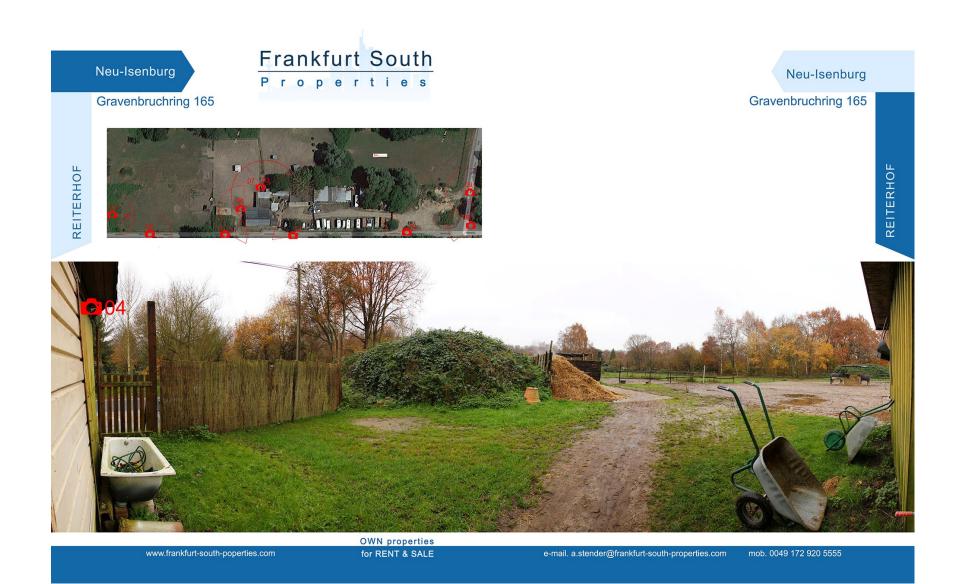

# Frankfurt South

Gravenbruchring 165

Neu-Isenburg

REITANLAGE

**Pferdehaltung, Pferdepacht,** Kauf/Pacht direkt am Frankfurter Stadtwald

| Text:                                                      | Reitanlage mit 10 Pferdeboxen, Reiterstübchen und  |
|------------------------------------------------------------|----------------------------------------------------|
|                                                            | Nebengebäuden für private Pferdehaltung            |
|                                                            | 6 km von der Stadtmitte Frankfurt (Hauptwache) !!! |
| Gesamtfläche:                                              | Ca. 6145,00 m <sup>2</sup>                         |
| Kaufpreis:                                                 | 459.000,00 EUR                                     |
| Bebauungslan:                                              | Nr. 22 Ostgemarkung der Stadt Neu-Isenburg         |
| Baugenehmigung:                                            | Für 15 Großpferde, 450 qm Stallfläche, 600 qm      |
|                                                            | Paddocks und Longierzirkel                         |
| Pachtpreis:                                                | 1.250,00 EUR                                       |
| zupachtbare Weide:                                         | ca. 1.700 qm für 20 Euro im Monat                  |
|                                                            | evtl. weitere Weidefläche zupachtbar               |
| Objektzustand:                                             | siehe Fotos                                        |
| Reithalle:                                                 | 250m Vereinsreithalle als Vereinsmitglied nutzbar  |
| Bezugsfrei ab:                                             | frei, ab 01.07.2015                                |
| Reitmöglichkeit:                                           | 250m entfernt der Frankfurter Stadtwald            |
| Adresse:                                                   | Gravenbruchring 165, 63263 Neu-Isenburg            |
|                                                            | Südlicher Teil endend am Triebweg, entlang des     |
| 0                                                          | Schindkautenwegs                                   |
| Objektbeschreibung:                                        | Reitanlage                                         |
| Ausstattung: Siehe Fotos                                   |                                                    |
| Lage: 1200m von der Endstation der Frankfurter Straßenbahn |                                                    |

### Wo finden Sie noch eine erlaubte Pferdehaltung im Umkreis von 10 km von der Stadtmitte Frankfurt?

www.frankfurt-south-poperties.com

OWN properties for RENT & SALE

e-mail. a.stender@frankfurt-south-properties.com mob. 0049 172 920 5555